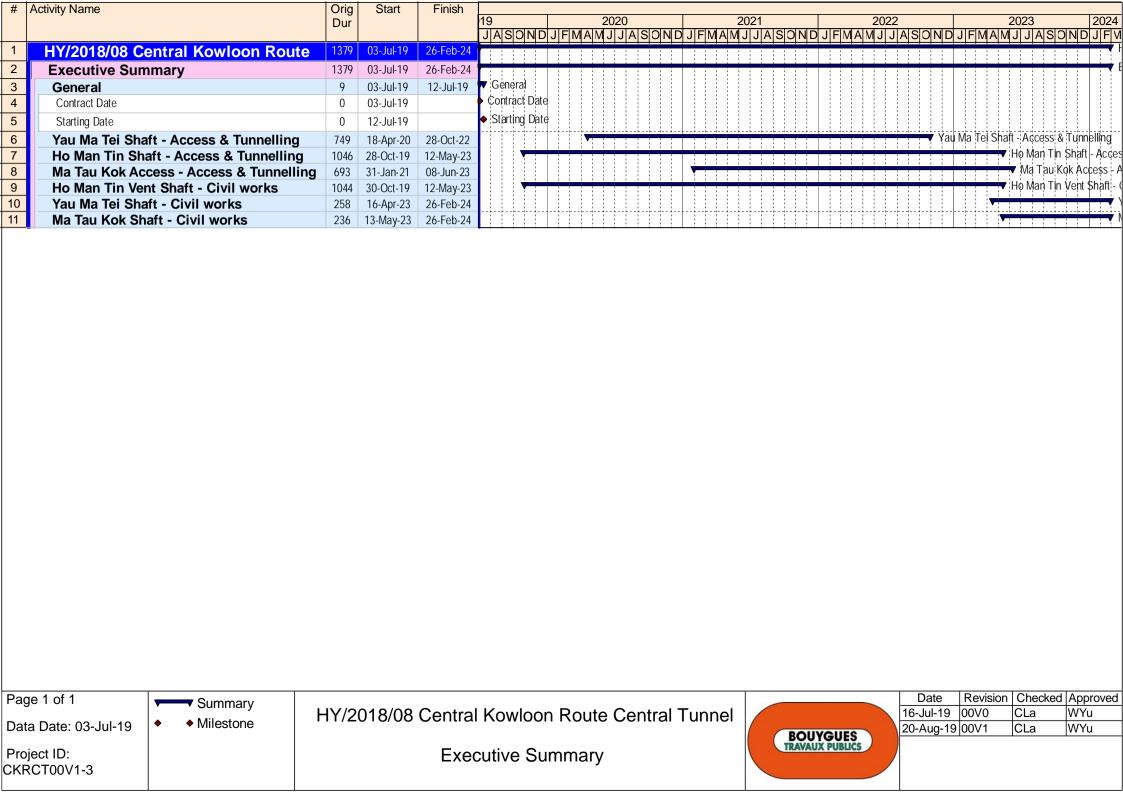

## **Appendix A**

**Construction Programme** 

## Contract No: HY/2018/08 Central Kowloon Route - Central Tunnel

## Major Construction Activities (Mar 2024)

| Item | Major Construction Activates              | Location |
|------|-------------------------------------------|----------|
| 1    | Underbreak scaling and smoothing works    | НМТ      |
| 2    | Invert, lining and OHVD construction      |          |
| 3    | Underbreak scaling and smoothing works    |          |
| 4    | Plant and material lifting                | YMT      |
| 5    | Invert, lining and OHVD construction      |          |
| 6    | Mucking out from tunnel                   |          |
| 7    | Road slab and invert slab construction    |          |
| 8    | Waterproofing work                        |          |
| 9    | Cut and cover construction                |          |
| 10   | Underbreak scaling and smoothing works    |          |
| 11   | Plant and material lifting                |          |
| 12   | Invert, lining and OHVD construction      |          |
| 13   | Mucking out from tunnel                   | MTK      |
| 14   | Road slab and invert slab construction    |          |
| 15   | Waterproofing work                        |          |
| 16   | Cut and cover construction                |          |
| 17   | Material Storage & temporary C&D handling | KTBF     |
| 18   | Concreting                                | MHC      |
| 19   | Erection of noise enclosure               | SLS      |

## **Major Construction Activities (Apr 2024)**

| Item | Major Construction Activates              | Location |
|------|-------------------------------------------|----------|
| 1    | Underbreak scaling and smoothing works    | НМТ      |
| 2    | Invert, lining and OHVD construction      |          |
| 3    | Underbreak scaling and smoothing works    | ҮМТ      |
| 4    | Plant and material lifting                |          |
| 5    | Invert, lining and OHVD construction      |          |
| 6    | Mucking out from tunnel                   |          |
| 7    | Road slab and invert slab construction    |          |
| 8    | Waterproofing work                        |          |
| 9    | Cut and cover construction                |          |
| 10   | Underbreak scaling and smoothing works    | МТК      |
| 11   | Plant and material lifting                |          |
| 12   | Invert, lining and OHVD construction      |          |
| 13   | Mucking out from tunnel                   |          |
| 14   | Road slab and invert slab construction    |          |
| 15   | Waterproofing work                        |          |
| 16   | Cut and cover construction                |          |
| 17   | Material Storage & temporary C&D handling | KTBF     |
| 18   | Concreting                                | MHC      |
| 19   | Erection of noise enclosure               | SLS      |
| 20   | Breaking of conrete slab                  |          |